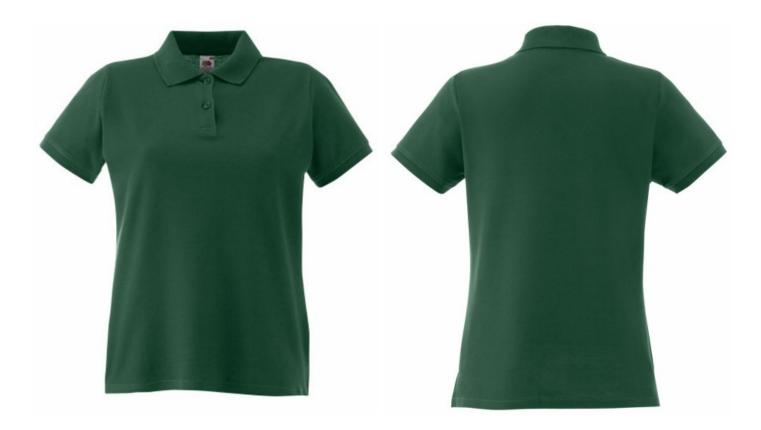

# FRUIT OF THE LOOM, LADIES PREMIUM POLO, WOMEN'S PREMIUM POLO SHIRT, DARK GREEN, L

# **Basic informations**

Size: L

Package: 36 Length: 52 Width: 36 Height: 22

Size: L

Color: Forest green

# **Specification**

Fruit of the Loom, Ladies Premium Polo, women's premium polo shirt, dark green, L. Women's polo shirt, premium quality, 100% cotton, 180gm / m2, modern cut, slightly waisted, for everyday work and life activities, third button on the front panel, slight ruffle on the sleeves, classic polo collar. Branding: flex, flock, embroidery, sieve